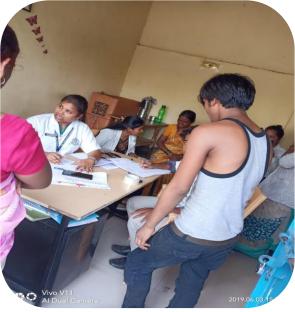

## **Industrial Ergonomic Camp**

On 3<sup>rd</sup> June 2019, Department Of Community Physiotherapy Conducted Industrial Ergonomic Camp At Shreeji Cotton Mills Industry By College Of Physiotherapy, Wanless Hospital, Miraj Medical Center, Miraj. The camp was conducted to perform on- site assessments of the workers were the posture of the workers was observed and documented in the reliable format. The patients were assessed for any work- related musculoskeletal problems and exercise protocol with ergonomic advice was given as per the complaints. Overall 57 workers were benefitted with the camp. Team member for camp where Vishal Deep, Priyanka, Varsha and pooja. The camp was co- ordinate with Mr.Ganesh Bansode by Dr. Archana D. Methe and Dr. Sachin Maghade. Camp was conducted under the guidance of Dr. Amit