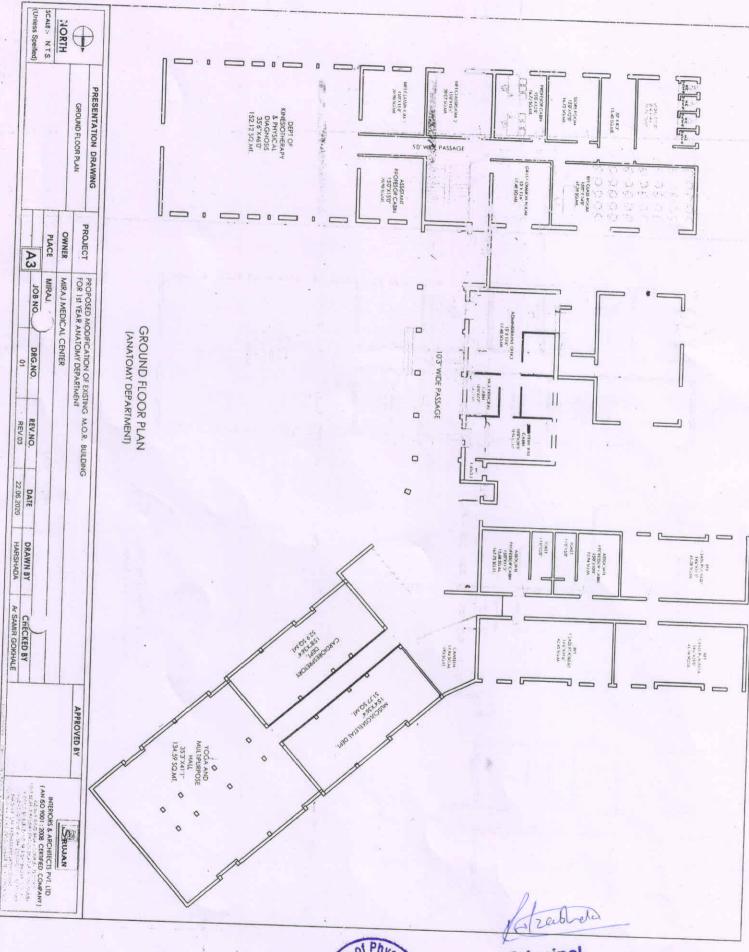

#### 3. All DEPARTMENTS:

| Sr.no. | Distribution of area                       | Available   | Adequate/<br>inadequate |  |
|--------|--------------------------------------------|-------------|-------------------------|--|
| 1.     | Human Anatomy                              | M.O.U       | Adequate                |  |
| 2.     | Human Physiology                           | M.O.U       | Adequate                |  |
| 3.     | Electrotherapy & Electrodiagnosis          | 2400 Sq. Ft | Adequate                |  |
| 4.     | Kinesiotherapy & Physical Diagnosis        | 2400 Sq. Ft | Adequate                |  |
| 5.     | Musculoskeletal Physiotherapy              | 2400 Sq. Ft | Adequate                |  |
| 6.     | Neuro Physiotherapy                        | 1200 Sq. Ft | Adequate                |  |
| 7.     | Cardiovascular & Respiratory Physiotherapy | 1200 Sq. Ft | Adequate                |  |
| 8.     | Community Physiotherapy                    | 1200 Sq. Ft | Adequate                |  |

#### 14. Other Facilities:

| Sr.no. | Facilities                            | Available | Adequate/ inadequate |
|--------|---------------------------------------|-----------|----------------------|
| 1.     | Hospital Waste Management Unit        | Yes       | Adequate             |
| 2.     | Research Cell                         | Yes       | Adequate             |
| 3.     | Intercom Network                      | Yes       | Adequate             |
| 4.     | Playground, P.T Teacher or Instructor |           |                      |
| 5.     | Common Rooms for Boys                 | Yes       | Adequate             |
| 6.     | Common Room for Girls                 | Yes       | Adequate             |
| 7.     | Cafeteria                             | Yes       | Adequate             |
| 8.     | Facility for indoor games             | Yes       | Adequate             |
| 9.     | Gymnasium / Gymkhana Facility         |           |                      |