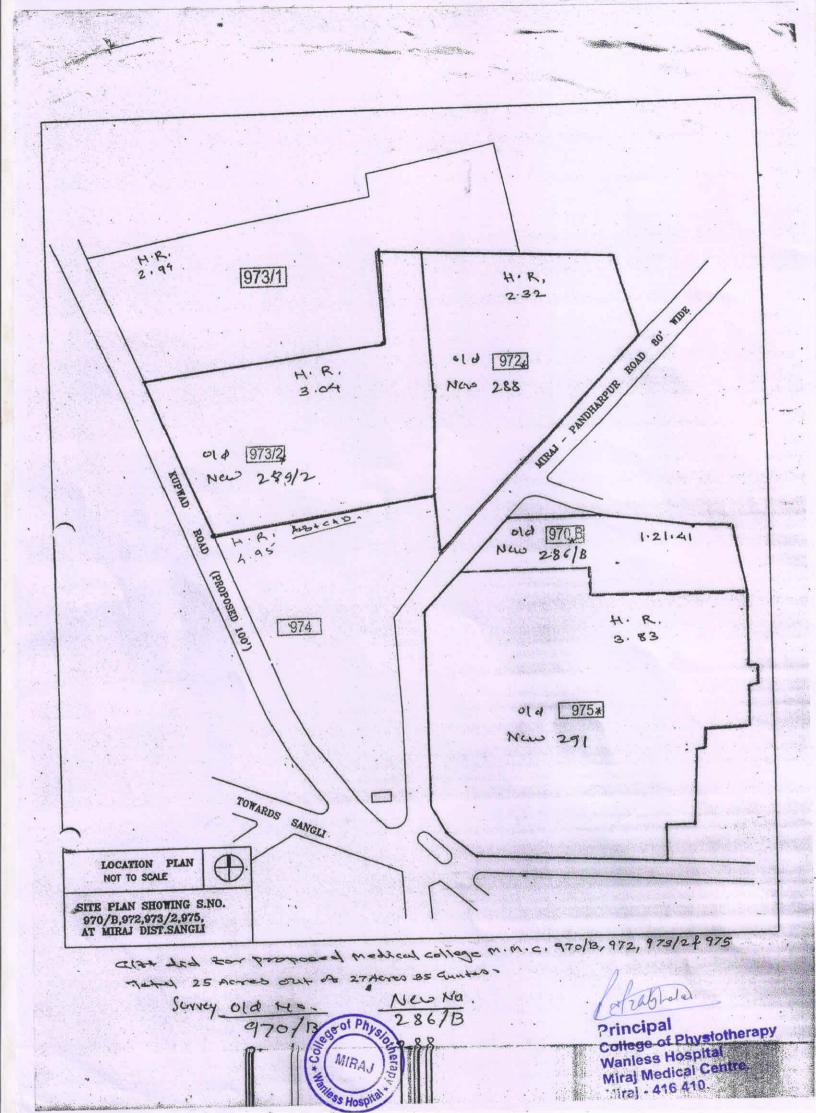

#### 1. Land Details -

Total land owned by the Institution - 9.46 acre College constructed area - 34,300 Sq. ft