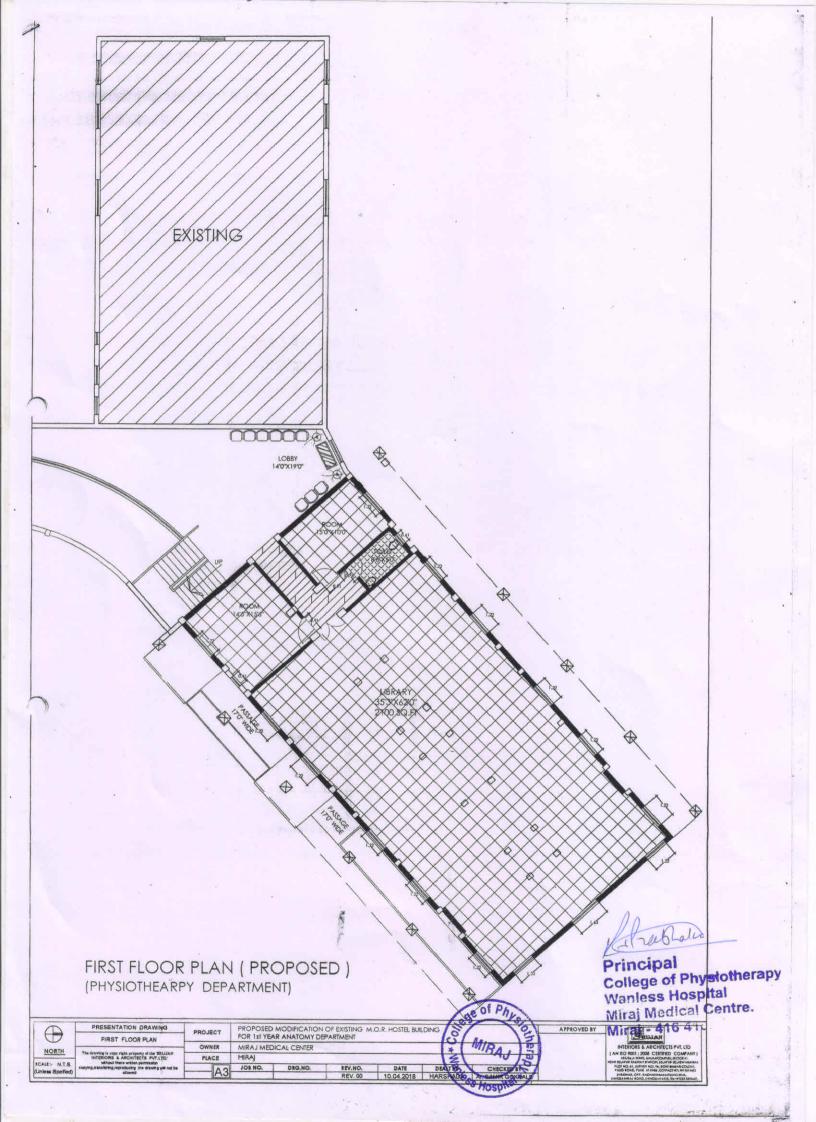

#### 3. All DEPARTMENTS:

| Sr.no. | Distribution of area                       | Available   | Adequate/<br>inadequate |  |
|--------|--------------------------------------------|-------------|-------------------------|--|
| 1.     | Human Anatomy                              | M.O.U       | Adequate                |  |
| 2.     | Human Physiology                           | M.O.U       | Adequate                |  |
| 3.     | Electrotherapy & Electrodiagnosis          | 2400 Sq. Ft | Adequate                |  |
| 4.     | Kinesiotherapy & Physical Diagnosis        | 2400 Sq. Ft | Adequate                |  |
| 5.     | Musculoskeletal Physiotherapy              | 2400 Sq. Ft | Adequate                |  |
| 6.     | Neuro Physiotherapy                        | 1200 Sq. Ft | Adequate                |  |
| 7.     | Cardiovascular & Respiratory Physiotherapy | 1200 Sq. Ft | Adequate                |  |
| 8.     | Community Physiotherapy                    | 1200 Sq. Ft | Adequate                |  |

## 4. College Library:

Total Area - 3400 Sq. ft.

| Sr.no. | Distribution of area                       | Available    | Adequate/<br>inadequate |
|--------|--------------------------------------------|--------------|-------------------------|
| 1.     | Reading Rooms for Students                 | 2100 Sq. ft. | Adequate                |
| 2.     | Staff Reading Room                         | 500 Sq.ft    | Adequate                |
| 3.     | Room for Books & Journals                  | 300 Sq.ft    | Adequate                |
| 4.     | Rooms for Librarian and Other Staff        | 500 Sq.ft.   | Adequate                |
| 5.     | Number of Computers with internet facility | 11           | Adequate                |
| 6.     | Photocopier Machine                        | 1            | Adequate                |
| 7.     | Total No. of books                         | 802          | Adequate                |
| 8.     | Number of Journals                         | 18           | Adequate                |
| 9.     | No. of books added in last year            | 26           |                         |
| 10.    | No. of Journals titles added in last year  |              | Adequate                |
| 11.    | Digital Library /e – Library availability  | Yes          | Adequate                |

#### INFRASTRUCTURE DETAILS OF COLLEGE AND HOSPITAL

5. Details of All Lecture Theatres With Seating Capacity-

Total Area - 3000 sq.ft.

| Sr.no. | Distribution of area | Available | Adequate/inadequate |
|--------|----------------------|-----------|---------------------|
| 1.     | Lecture Hall         | 5         | Adequate            |
| 2.     | Seating Capacity     | 50        | Adequate            |
| 3.     | OHP/LCD Projector    | 5         | Adequate            |
| 4.     | Podium system        | 4         | Adequate            |

6. Conference Room for Faculty: Total Area - 1200 sq.ft

7. Mini Auditorium: Total Area - 1500 sq.ft

8. Class Rooms: Total Area - 3000 sq.ft.

Dean/ Principal Stamp & Signature