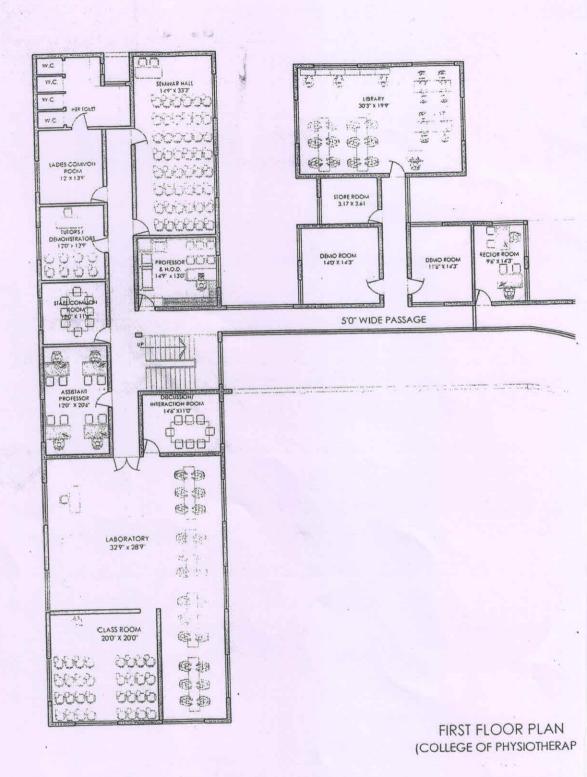

# 2. Dean office, Professor's Office, Associate Professor's Office, Assistant Professor's Office, Administrative Block –

| Sr.no. | Distribution of area         | Available   | Adequate/inadequate |
|--------|------------------------------|-------------|---------------------|
| 1.     | Dean office                  | 400 sq.ft.  | Adequate            |
| 2.     | Professor's Office           | 600 sq.ft.  | Adequate            |
| 3.     | Associate Professor's Office | 600 sq.ft.  | Adequate            |
| 4.     | Assistant Professor's Office | 600 sq.ft.  | Adequate            |
| 5.     | Administrative Block         | 1200 sq.ft. | Adequate            |

#### 3. All DEPARTMENTS:

| Sr.no. | Distribution of area                       | Available   | Adequate/<br>inadequate |  |
|--------|--------------------------------------------|-------------|-------------------------|--|
| 1.     | Human Anatomy                              | M.O.U       | Adequate                |  |
| 2.     | Human Physiology                           | M.O.U       | Adequate                |  |
| 3.     | Electrotherapy & Electrodiagnosis          | 2400 Sq. Ft | Adequate                |  |
| 4.     | Kinesiotherapy & Physical Diagnosis        | 2400 Sq. Ft | Adequate                |  |
| 5.     | Musculoskeletal Physiotherapy              | 2400 Sq. Ft | Adequate                |  |
| 6.     | Neuro Physiotherapy                        | 1200 Sq. Ft | Adequate                |  |
| 7.     | Cardiovascular & Respiratory Physiotherapy | 1200 Sq. Ft | Adequate                |  |
| 8.     | Community Physiotherapy                    | 1200 Sq. Ft | Adequate                |  |

## 4. College Library:

Total Area - 3400 Sq. ft.

| Sr.no. | Distribution of area                       | Available    | Adequate/<br>inadequate |
|--------|--------------------------------------------|--------------|-------------------------|
| 1.     | Reading Rooms for Students                 | 2100 Sq. ft. | Adequate                |
| 2.     | Staff Reading Room                         | 500 Sq.ft    | Adequate                |
| 3.     | Room for Books & Journals                  | 300 Sq.ft    | Adequate                |
| 4.     | Rooms for Librarian and Other Staff        | 500 Sq.ft.   | Adequate                |
| 5.     | Number of Computers with internet facility | 11           | Adequate                |
| 6.     | Photocopier Machine                        | 1            | Adequate                |
| 7.     | Total No. of books                         | 802          | Adequate                |
| 8.     | Number of Journals                         | 18           | Adequate                |
| 9.     | No. of books added in last year            | 26           |                         |
| 10.    | No. of Journals titles added in last year  |              | Adequate                |
| 11.    | Digital Library /e – Library availability  | Yes          | Adequate                |

#### INFRASTRUCTURE DETAILS OF COLLEGE AND HOSPITAL

5. Details of All Lecture Theatres With Seating Capacity-

Total Area - 3000 sq.ft.

| Sr.no. | Distribution of area | Available | Adequate/inadequate |
|--------|----------------------|-----------|---------------------|
| 1.     | Lecture Hall         | 5         | Adequate            |
| 2.     | Seating Capacity     | 50        | Adequate            |
| 3.     | OHP/LCD Projector    | 5         | Adequate            |
| 4.     | Podium system        | 4         | Adequate            |

6. Conference Room for Faculty: Total Area - 1200 sq.ft

7. Mini Auditorium: Total Area - 1500 sq.ft

8. Class Rooms: Total Area - 3000 sq.ft.

Dean/ Principal Stamp & Signature